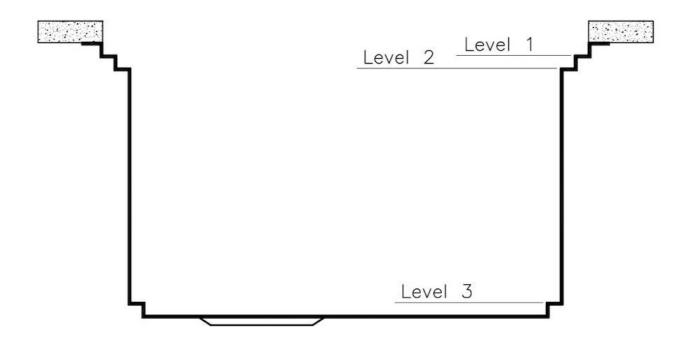

| Save space system                   | Drain and siphon are designed to leave as much space as possible in the under-sink area, more and more useful today for theseparate waste collection systems.                                                                                                                                                                                                                                                                                                                                                                                                                                                                                                                     |
|-------------------------------------|-----------------------------------------------------------------------------------------------------------------------------------------------------------------------------------------------------------------------------------------------------------------------------------------------------------------------------------------------------------------------------------------------------------------------------------------------------------------------------------------------------------------------------------------------------------------------------------------------------------------------------------------------------------------------------------|
| Space waste fitting                 | The elegant SPACE steel cap closes the drain and leaves no visible residues collected in the basket below. Space also has a small footprint and allows the optimal use of the under-sink compartment.                                                                                                                                                                                                                                                                                                                                                                                                                                                                             |
| Triple recess - sliding accessories | The Foster Milano sink has an ingenious design that makes it simple to use a large set of optional accessories. On the topmost supporting step, the innovative Black grids slide, creating a large and practical surface to rinse food and crockery. The second step is meant to support and allow the sliding of a complete combination of accessories, which make some operations practical and safe: rinse, drain, slice, grate everything can be done inside the sink. The third supporting step is on the bottom of the bowl. On this step one can rest the Black grids, making it possible to rinse foodstuffs without their coming in contact with the bottom of the sink. |

## Milano Level 1

Compatible accessories/Accessori compatibili:

8100 600 8642 000

## Milano Level 2

Compatible accessories/Accessori compatibili:

8153 100 8631 300 8644 101

## Milano Level 3

Compatible accessories/Accessori compatibili: 8100 600