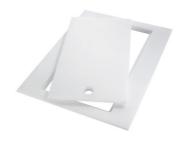

#### **OPTIONAL ACCESSORIES**

Black grid 8100 600

HPDE Twin chopping board 8644 101

Stainless steel plate rack 8100 303

\* only in combination with the accessory 8644 101

Walnut-wood chopping board 8642 000

Glass chopping board 8631 300