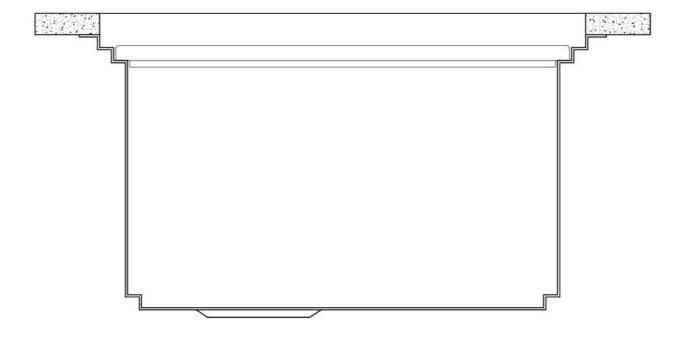

#### **DETAILS**

Edge/Installation Type

| Luge/mstallation Type | Q T (TTIIIT Edge)                                               |
|-----------------------|-----------------------------------------------------------------|
| Finish                | Foster brushed                                                  |
| Material              | AISI 304 stainless steel                                        |
| Satin Finish          |                                                                 |
| Texture               | Brushed in line                                                 |
| Base                  | 60 cm                                                           |
| Dimensions            | 518x560 mm                                                      |
| Standard fittings     | Fixing hooks, gasket, drain, overflow and siphon, boxed packing |
| Mixer holes           | 2 standard holes                                                |
|                       |                                                                 |

| Built-in hole           | 498x540 mm                                                                                                                                                                                                                                                       |
|-------------------------|------------------------------------------------------------------------------------------------------------------------------------------------------------------------------------------------------------------------------------------------------------------|
| Drainer                 | No                                                                                                                                                                                                                                                               |
| Width                   | 52 cm                                                                                                                                                                                                                                                            |
| Bowl dimension          | 462x400mm                                                                                                                                                                                                                                                        |
| Number of bowls         | 1 bowl                                                                                                                                                                                                                                                           |
| Waste fitting           | Drain with automatic control SPACE MILANO - 3.5 "                                                                                                                                                                                                                |
| FEATURES                |                                                                                                                                                                                                                                                                  |
| 56 cm deep              | 56 cm deep. An increased dimension synonymous with great functionality, which distinguishes the Foster Milano series.                                                                                                                                            |
| Automatic waste fitting | The waste-fitting with round remote knob is supplied; a practical accessory which makes it unnecessary to get wet in order to drain the water from the bowl.                                                                                                     |
| Diamond-shape bottom    | The draining of water is an important feature in a sink, and it's always taken good care of in Foster products. In the bent-welded sinks, which would have a flat bottom, the proper draining is guaranteed by the elegant beveling, which helps the water flow. |
| Double mixer hole       | The large tap counter is already fitted with a series of 2 tap holes. In the second hole it is possible to install the remote control of the automatic drain or, alternatively, a practical soap dispenser.                                                      |
| High thickness          | Imm thick steel. A significant thickness, which guarantees the maximum sturdiness and durability.                                                                                                                                                                |
| Perimetral overflow     | The overflow is always a security on the Foster sinks that prevents the overflow of water in case of oversights. The perimeter drain solution improves aesthetics thanks to its square and essential shape.                                                      |