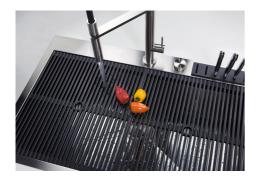

ssories. Grids, chopping boards, utensils' ranging system, bowls and containers of different dimensions can be alternated in the workspace with a simple gesture, and can easily be stacked, in order to be on hand at all times.

Il sistema di "corsie" rende possibile l'utilizzo combinato di innumerevoli accessori. Griglie, taglieri, portautensili, vaschette e contenitori di varie dimensioni si alternano nella zona di lavoro con un semplice gesto e possono essere impilati, sempre a portata di mano.





## Milano Level 1

Compatible accessories/Accessori compatibili:

8100 600 8642 000





## Milano Level 2

Compatible accessories/Accessori compatibili:

8153 100 8631 300 8644 101





## Milano Level 3

Compatible accessories/Accessori compatibili: 8100 600



# Foster ==

### **GALLERY**















### **EQUIPMENT**



Space Milano automatic waste fitting 8407 115

# Foster ==

#### **OPTIONAL ACCESSORIES**



Black grid 8100 600



HPDE Twin chopping board 8644 101



Stainless steel plate rack 8100 303

\* only in combination with the accessory 8644 101



Walnut-wood chopping board 8642 000



Glass chopping board 8631 300



# Graters kit with ring-holder and food collection tray

8159 101 \* only in combination with the accessory 8644 101



### Stainless steel perforated tray

8151 000

\* only in combination with the accessory 8644 101



### **RECOMMENDED PAIRINGS**



Cooker hob Foster Milano 7637 000



Mixer Tap FL 8521 000