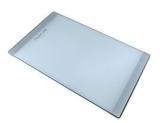

iglie, taglieri, portautensili, vaschette e contenitori di varie dimensioni si alternano nella zona di lavoro con un semplice gesto e possono essere impilati, sempre a portata di mano.





## Milano Level 1

Compatible accessories/Accessori compatibili:

8100 600 8642 000





## Milano Level 2

Compatible accessories/Accessori compatibili:

8153 100 8631 300 8644 101





## Milano Level 3

Compatible accessories/Accessori compatibili: 8100 600



# Foster ==

### **GALLERY**















### **EQUIPMENT**



Space Milano automatic waste fitting 8407 115

# Foster ==

#### **OPTIONAL ACCESSORIES**



Black grid 8100 600



HPDE Twin chopping board 8644 101



Stainless steel plate rack 8100 303

\* only in combination with the accessory 8644 101



Walnut-wood chopping board 8642 000



Glass chopping board 8631 300



# Graters kit with ring-holder and food collection tray

8159 101 \* only in combination with the accessory 8644 101



### Stainless steel perforated tray

8151 000

\* only in combination with the accessory 8644 101



### **RECOMMENDED PAIRINGS**



Cooker hob Foster Milano 7637 000



Mixer Tap FL 8521 000