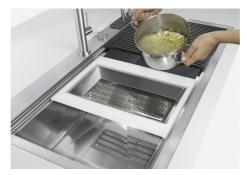

| Save space system                   | Drain and siphon are designed to leave as much space as possible in the under-sink area, more and more useful today for theseparate waste collection systems.                                                                                                                                                                                                                                                                                                                                                                                                                                                                                                                     |
|-------------------------------------|-----------------------------------------------------------------------------------------------------------------------------------------------------------------------------------------------------------------------------------------------------------------------------------------------------------------------------------------------------------------------------------------------------------------------------------------------------------------------------------------------------------------------------------------------------------------------------------------------------------------------------------------------------------------------------------|
| Space waste fitting                 | The elegant SPACE steel cap closes the drain and leaves no visible residues collected in the basket below. Space also has a small footprint and allows the optimal use of the under-sink compartment.                                                                                                                                                                                                                                                                                                                                                                                                                                                                             |
| Triple recess - sliding accessories | The Foster Milano sink has an ingenious design that makes it simple to use a large set of optional accessories. On the topmost supporting step, the innovative Black grids slide, creating a large and practical surface to rinse food and crockery. The second step is meant to support and allow the sliding of a complete combination of accessories, which make some operations practical and safe: rinse, drain, slice, grate everything can be done inside the sink. The third supporting step is on the bottom of the bowl. On this step one can rest the Black grids, making it possible to rinse foodstuffs without their coming in contact with the bottom of the sink. |

#### **OPTIONAL ACCESSORIES**

Black grid 8100 600

HPDE Twin chopping board 8644 101

Stainless steel plate rack 8100 303

\* only in combination with the accessory 8644 101

Walnut-wood chopping board 8642 000