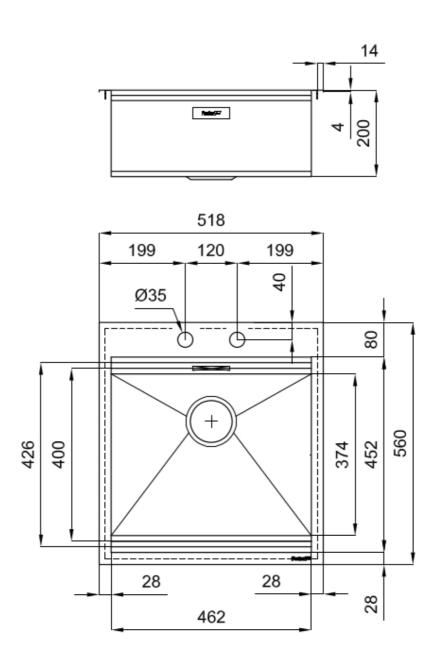

#### **DETAILS**

Edge/Installation Type

| Luge/mstallation Type | Q T (TTIIIT Edge)                                               |
|-----------------------|-----------------------------------------------------------------|
| Finish                | Foster brushed                                                  |
| Material              | AISI 304 stainless steel                                        |
| Satin Finish          |                                                                 |
| Texture               | Brushed in line                                                 |
| Base                  | 60 cm                                                           |
| Dimensions            | 518x560 mm                                                      |
| Standard fittings     | Fixing hooks, gasket, drain, overflow and siphon, boxed packing |
| Mixer holes           | 2 standard holes                                                |
|                       |                                                                 |

| Built-in hole           | 498x540 mm                                                                                                                                                                                                                                                       |
|-------------------------|------------------------------------------------------------------------------------------------------------------------------------------------------------------------------------------------------------------------------------------------------------------|
| Drainer                 | No                                                                                                                                                                                                                                                               |
| Width                   | 52 cm                                                                                                                                                                                                                                                            |
| Bowl dimension          | 462x400mm                                                                                                                                                                                                                                                        |
| Number of bowls         | 1 bowl                                                                                                                                                                                                                                                           |
| Waste fitting           | Drain with automatic control SPACE MILANO - 3.5 "                                                                                                                                                                                                                |
| FEATURES                |                                                                                                                                                                                                                                                                  |
| 56 cm deep              | 56 cm deep. An increased dimension synonymous with great functionality, which distinguishes the Foster Milano series.                                                                                                                                            |
| Automatic waste fitting | The waste-fitting with round remote knob is supplied; a practical accessory which makes it unnecessary to get wet in order to drain the water from the bowl.                                                                                                     |
| Diamond-shape bottom    | The draining of water is an important feature in a sink, and it's always taken good care of in Foster products. In the bent-welded sinks, which would have a flat bottom, the proper draining is guaranteed by the elegant beveling, which helps the water flow. |
| Double mixer hole       | The large tap counter is already fitted with a series of 2 tap holes. In the second hole it is possible to install the remote control of the automatic drain or, alternatively, a practical soap dispenser.                                                      |
| High thickness          | Imm thick steel. A significant thickness, which guarantees the maximum sturdiness and durability.                                                                                                                                                                |
| Perimetral overflow     | The overflow is always a security on the Foster sinks that prevents the overflow of water in case of oversights. The perimeter drain solution improves aesthetics thanks to its square and essential shape.                                                      |