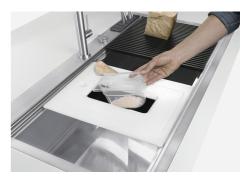

| Save space system                   | Drain and siphon are designed to leave as much space as possible in the under-sink area, more and more useful today for theseparate waste collection systems.                                                                                                                                                                                                                                                                                                                                                                                                                                                                                                                     |
|-------------------------------------|-----------------------------------------------------------------------------------------------------------------------------------------------------------------------------------------------------------------------------------------------------------------------------------------------------------------------------------------------------------------------------------------------------------------------------------------------------------------------------------------------------------------------------------------------------------------------------------------------------------------------------------------------------------------------------------|
| Space waste fitting                 | The elegant SPACE steel cap closes the drain and leaves no visible residues collected in the basket below. Space also has a small footprint and allows the optimal use of the under-sink compartment.                                                                                                                                                                                                                                                                                                                                                                                                                                                                             |
| Triple recess - sliding accessories | The Foster Milano sink has an ingenious design that makes it simple to use a large set of optional accessories. On the topmost supporting step, the innovative Black grids slide, creating a large and practical surface to rinse food and crockery. The second step is meant to support and allow the sliding of a complete combination of accessories, which make some operations practical and safe: rinse, drain, slice, grate everything can be done inside the sink. The third supporting step is on the bottom of the bowl. On this step one can rest the Black grids, making it possible to rinse foodstuffs without their coming in contact with the bottom of the sink. |

### **EQUIPMENT**

Space Milano automatic waste fitting 8407 115