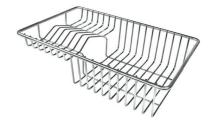

#### **OPTIONAL ACCESSORIES**

Black grid 8100 600

HPDE Twin chopping board 8644 101

Stainless steel plate rack 8100 303

\* only in combination with the accessory 8644 101

Walnut-wood chopping board 8642 000