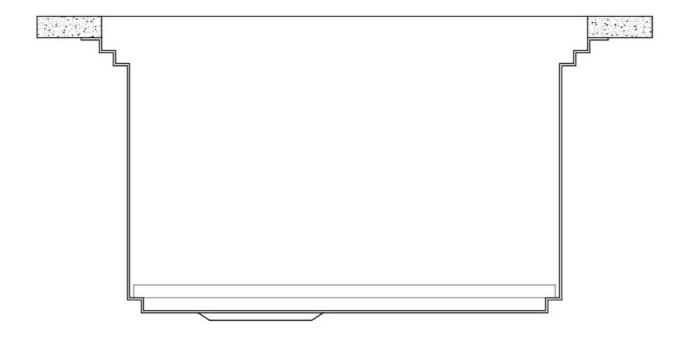

| Built-in hole           | 498x540 mm                                                                                                                                                                                                                                                       |
|-------------------------|------------------------------------------------------------------------------------------------------------------------------------------------------------------------------------------------------------------------------------------------------------------|
| Drainer                 | No                                                                                                                                                                                                                                                               |
| Width                   | 52 cm                                                                                                                                                                                                                                                            |
| Bowl dimension          | 462x400mm                                                                                                                                                                                                                                                        |
| Number of bowls         | 1 bowl                                                                                                                                                                                                                                                           |
| Waste fitting           | Drain with automatic control SPACE MILANO - 3.5 "                                                                                                                                                                                                                |
| FEATURES                |                                                                                                                                                                                                                                                                  |
| 56 cm deep              | 56 cm deep. An increased dimension synonymous with great functionality, which distinguishes the Foster Milano series.                                                                                                                                            |
| Automatic waste fitting | The waste-fitting with round remote knob is supplied; a practical accessory which makes it unnecessary to get wet in order to drain the water from the bowl.                                                                                                     |
| Diamond-shape bottom    | The draining of water is an important feature in a sink, and it's always taken good care of in Foster products. In the bent-welded sinks, which would have a flat bottom, the proper draining is guaranteed by the elegant beveling, which helps the water flow. |
| Double mixer hole       | The large tap counter is already fitted with a series of 2 tap holes. In the second hole it is possible to install the remote control of the automatic drain or, alternatively, a practical soap dispenser.                                                      |
| High thickness          | Imm thick steel. A significant thickness, which guarantees the maximum sturdiness and durability.                                                                                                                                                                |
| Perimetral overflow     | The overflow is always a security on the Foster sinks that prevents the overflow of water in case of oversights. The perimeter drain solution improves aesthetics thanks to its square and essential shape.                                                      |

| Save space system                   | Drain and siphon are designed to leave as much space as possible in the under-sink area, more and more useful today for theseparate waste collection systems.                                                                                                                                                                                                                                                                                                                                                                                                                                                                                                                     |
|-------------------------------------|-----------------------------------------------------------------------------------------------------------------------------------------------------------------------------------------------------------------------------------------------------------------------------------------------------------------------------------------------------------------------------------------------------------------------------------------------------------------------------------------------------------------------------------------------------------------------------------------------------------------------------------------------------------------------------------|
| Space waste fitting                 | The elegant SPACE steel cap closes the drain and leaves no visible residues collected in the basket below. Space also has a small footprint and allows the optimal use of the under-sink compartment.                                                                                                                                                                                                                                                                                                                                                                                                                                                                             |
| Triple recess - sliding accessories | The Foster Milano sink has an ingenious design that makes it simple to use a large set of optional accessories. On the topmost supporting step, the innovative Black grids slide, creating a large and practical surface to rinse food and crockery. The second step is meant to support and allow the sliding of a complete combination of accessories, which make some operations practical and safe: rinse, drain, slice, grate everything can be done inside the sink. The third supporting step is on the bottom of the bowl. On this step one can rest the Black grids, making it possible to rinse foodstuffs without their coming in contact with the bottom of the sink. |