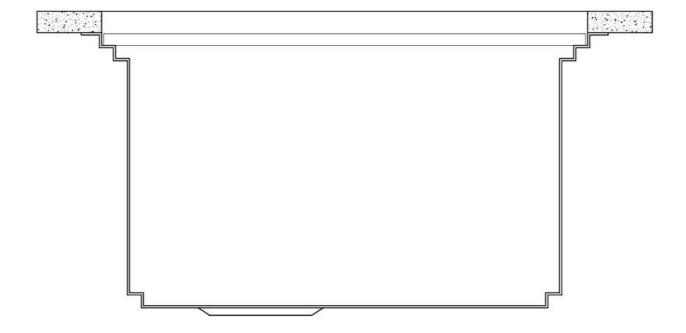

| Save space system                   | Drain and siphon are designed to leave as much space as possible in the under-sink area, more and more useful today for theseparate waste collection systems.                                                                                                                                                                                                                                                                                                                                                                                                                                                                                                                     |
|-------------------------------------|-----------------------------------------------------------------------------------------------------------------------------------------------------------------------------------------------------------------------------------------------------------------------------------------------------------------------------------------------------------------------------------------------------------------------------------------------------------------------------------------------------------------------------------------------------------------------------------------------------------------------------------------------------------------------------------|
| Space waste fitting                 | The elegant SPACE steel cap closes the drain and leaves no visible residues collected in the basket below. Space also has a small footprint and allows the optimal use of the under-sink compartment.                                                                                                                                                                                                                                                                                                                                                                                                                                                                             |
| Triple recess - sliding accessories | The Foster Milano sink has an ingenious design that makes it simple to use a large set of optional accessories. On the topmost supporting step, the innovative Black grids slide, creating a large and practical surface to rinse food and crockery. The second step is meant to support and allow the sliding of a complete combination of accessories, which make some operations practical and safe: rinse, drain, slice, grate everything can be done inside the sink. The third supporting step is on the bottom of the bowl. On this step one can rest the Black grids, making it possible to rinse foodstuffs without their coming in contact with the bottom of the sink. |

# Milano Optional accessories / Accessori opzionali

The "rails" system makes it possible to use a combination of numerous accessories. Grids, chopping boards, utensils' ranging system, bowls and containers of different dimensions can be alternated in the workspace with a simple gesture, and can easily be stacked, in order to be on hand at all times.

Il sistema di "corsie" rende possibile l'utilizzo combinato di innumerevoli accessori. Griglie, taglieri, portautensili, vaschette e contenitori di varie dimensioni si alternano nella zona di lavoro con un semplice gesto e possono essere impilati, sempre a portata di mano.