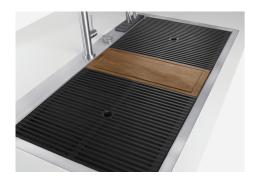

| Save space system                   | Drain and siphon are designed to leave as much space as possible in the under-sink area, more and more useful today for theseparate waste collection systems.                                                                                                                                                                                                                                                                                                                                                                                                                                                                                                                     |
|-------------------------------------|-----------------------------------------------------------------------------------------------------------------------------------------------------------------------------------------------------------------------------------------------------------------------------------------------------------------------------------------------------------------------------------------------------------------------------------------------------------------------------------------------------------------------------------------------------------------------------------------------------------------------------------------------------------------------------------|
| Space waste fitting                 | The elegant SPACE steel cap closes the drain and leaves no visible residues collected in the basket below. Space also has a small footprint and allows the optimal use of the under-sink compartment.                                                                                                                                                                                                                                                                                                                                                                                                                                                                             |
| Triple recess - sliding accessories | The Foster Milano sink has an ingenious design that makes it simple to use a large set of optional accessories. On the topmost supporting step, the innovative Black grids slide, creating a large and practical surface to rinse food and crockery. The second step is meant to support and allow the sliding of a complete combination of accessories, which make some operations practical and safe: rinse, drain, slice, grate everything can be done inside the sink. The third supporting step is on the bottom of the bowl. On this step one can rest the Black grids, making it possible to rinse foodstuffs without their coming in contact with the bottom of the sink. |

#### **OPTIONAL ACCESSORIES**

Black grid 8100 600

HPDE Twin chopping board 8644 101

Stainless steel plate rack 8100 303

\* only in combination with the accessory 8644 101

Walnut-wood chopping board 8642 000