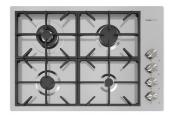

### **RECOMMENDED PAIRINGS**

Cooker hob Foster Milano 7637 000

Mixer Tap FL 8521 000