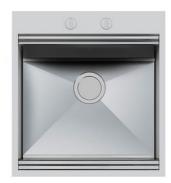

## **Sink Foster Milano**

Kitchen Sinks Code: 1012 050

#### **DETAILS**

Edge/Installation Type

| Luge/mstallation Type | Q T (TTIIIT Edge)                                               |
|-----------------------|-----------------------------------------------------------------|
| Finish                | Foster brushed                                                  |
| Material              | AISI 304 stainless steel                                        |
| Satin Finish          |                                                                 |
| Texture               | Brushed in line                                                 |
| Base                  | 60 cm                                                           |
| Dimensions            | 518x560 mm                                                      |
| Standard fittings     | Fixing hooks, gasket, drain, overflow and siphon, boxed packing |
| Mixer holes           | 2 standard holes                                                |
|                       |                                                                 |