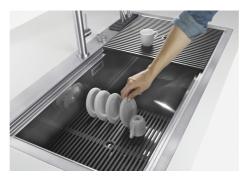

ories. Grids, chopping boards, utensils' ranging system, bowls and containers of different dimensions can be alternated in the workspace with a simple gesture, and can easily be stacked, in order to be on hand at all times.

Il sistema di "corsie" rende possibile l'utilizzo combinato di innumerevoli accessori. Griglie, taglieri, portautensili, vaschette e contenitori di varie dimensioni si alternano nella zona di lavoro con un semplice gesto e possono essere impilati, sempre a portata di mano.





## Milano Level 1

Compatible accessories/Accessori compatibili:

8100 600 8642 000





## Milano Level 2

Compatible accessories/Accessori compatibili:

8153 100 8631 300 8644 101





## Milano Level 3

Compatible accessories/Accessori compatibili: 8100 600



# Foster ==

### **GALLERY**















### **EQUIPMENT**



Space Milano automatic waste fitting 8407 115

# Foster ==

#### **OPTIONAL ACCESSORIES**



Black grid 8100 600



HPDE Twin chopping board 8644 101



Stainless steel plate rack 8100 303

\* only in combination with the accessory 8644 101



Walnut-wood chopping board 8642 000



Glass chopping board 8631 300



# Graters kit with ring-holder and food collection tray

8159 101 \* only in combination with the accessory 8644 101



### Stainless steel perforated tray

8151 000

\* only in combination with the accessory 8644 101



### **RECOMMENDED PAIRINGS**



Cooker hob Foster Milano 7637 000



Mixer Tap FL 8521 000