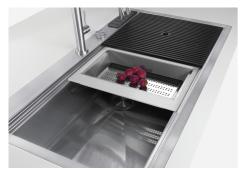

| Save space system                   | Drain and siphon are designed to leave as much space as possible in the under-sink area, more and more useful today for theseparate waste collection systems.                                                                                                                                                                                                                                                                                                                                                                                                                                                                                                                     |
|-------------------------------------|-----------------------------------------------------------------------------------------------------------------------------------------------------------------------------------------------------------------------------------------------------------------------------------------------------------------------------------------------------------------------------------------------------------------------------------------------------------------------------------------------------------------------------------------------------------------------------------------------------------------------------------------------------------------------------------|
| Space waste fitting                 | The elegant SPACE steel cap closes the drain and leaves no visible residues collected in the basket below. Space also has a small footprint and allows the optimal use of the under-sink compartment.                                                                                                                                                                                                                                                                                                                                                                                                                                                                             |
| Triple recess - sliding accessories | The Foster Milano sink has an ingenious design that makes it simple to use a large set of optional accessories. On the topmost supporting step, the innovative Black grids slide, creating a large and practical surface to rinse food and crockery. The second step is meant to support and allow the sliding of a complete combination of accessories, which make some operations practical and safe: rinse, drain, slice, grate everything can be done inside the sink. The third supporting step is on the bottom of the bowl. On this step one can rest the Black grids, making it possible to rinse foodstuffs without their coming in contact with the bottom of the sink. |

### Stainless steel perforated tray

8151 000

\* only in combination with the accessory 8644 101