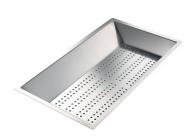

### Stainless steel perforated tray

8151 000

\* only in combination with the accessory 8644 101