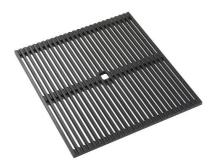

#### **OPTIONAL ACCESSORIES**

Black grid 8100 600

HPDE Twin chopping board 8644 101

Stainless steel plate rack 8100 303

\* only in combination with the accessory 8644 101

Walnut-wood chopping board 8642 000